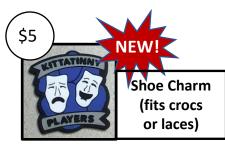

## **Vintage Logo**



## Kittatinny Players Merchandise Sale

All Heather Grey clothing has a BLUE VINTAGE logo. All other clothing has a WHITE VINTAGE logo.

Order by Dec 5<sup>th</sup> for Christmas delivery.

## **Mask Logo**











\$23









\$16





## See other side for ordering options & additional clothing items.

| NAME                                                    | PHONE                   | PHONE     |    |           |          |  |
|---------------------------------------------------------|-------------------------|-----------|----|-----------|----------|--|
|                                                         |                         |           |    |           |          |  |
| HOMEROOM                                                | EMAIL                   |           |    |           |          |  |
| CHECK #                                                 | Credit Card (Check One) | Visa      | MC | Amex      | Discover |  |
| Please make all checks payable to The KPBC