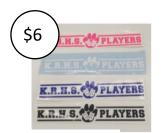

## **Vintage Logo**



## Kittatinny Players Merchandise Sale

All Heather Grey clothing has a BLUE VINTAGE logo. All other clothing has a WHITE VINTAGE logo.

Order by Dec 5<sup>th</sup> for Christmas delivery.

## **Mask Logo**











\$23









\$16





## See other side for ordering options & additional clothing items.

| NAME                                                    | PHONE                   | PHONE     |    |           |          |  |
|---------------------------------------------------------|-------------------------|-----------|----|-----------|----------|--|
|                                                         |                         |           |    |           |          |  |
| HOMEROOM                                                | EMAIL                   |           |    |           |          |  |
| CHECK #                                                 | Credit Card (Check One) | Visa      | MC | Amex      | Discover |  |
| Please make all checks payable to The KPBC